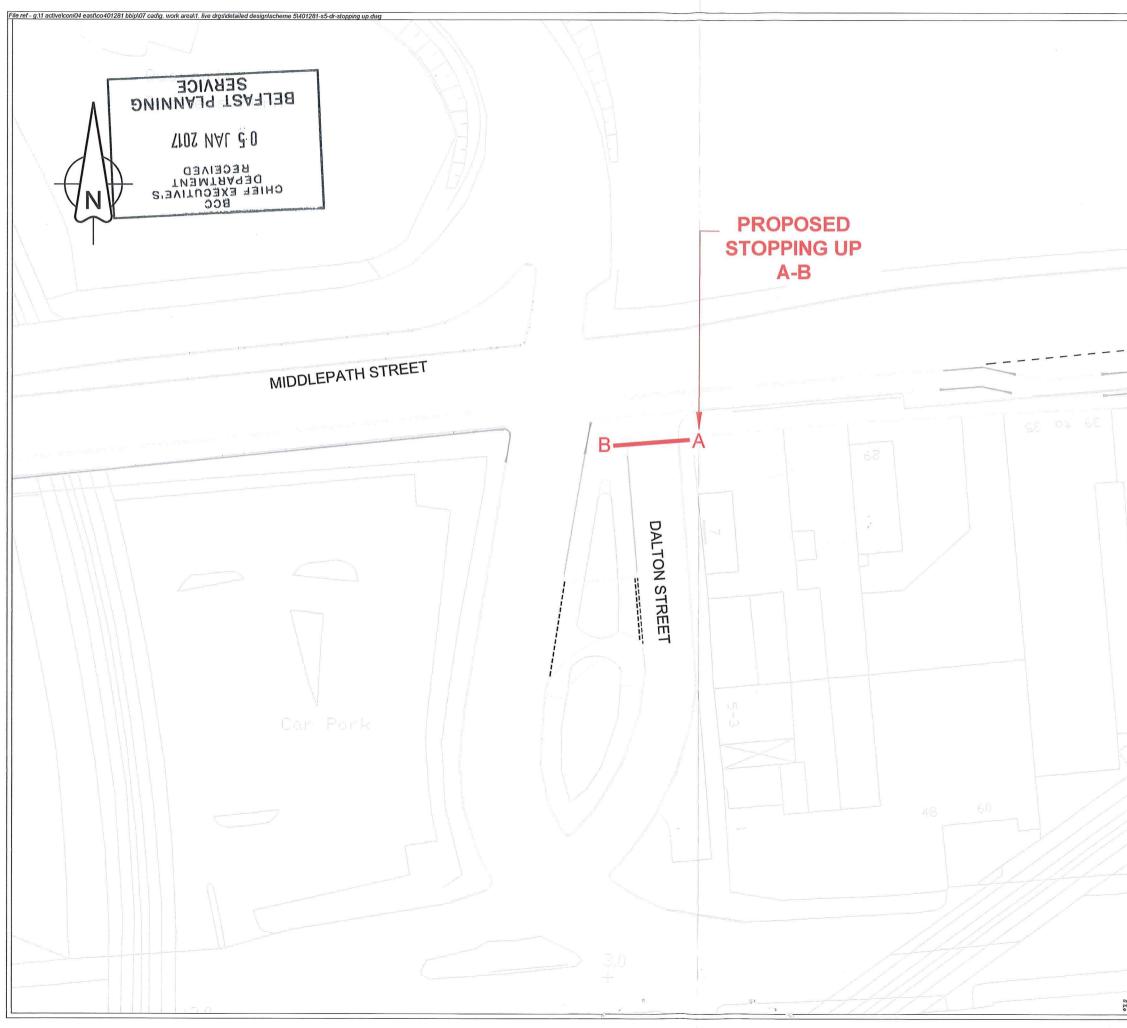

## THE DALTON STREET, BELFAST (STOPPING-UP) ORDER (NORTHERN IRELAND) 2017

In accordance with the provision of Schedule 8 to the Roads (Northern Ireland) Order 1993, I enclose a copy of the above mentioned draft order and related map together with a copy of the statutory notice which will be published in the Belfast Gazette, Belfast Telegraph, News Letter, Irish News and Ulster Star shortly.